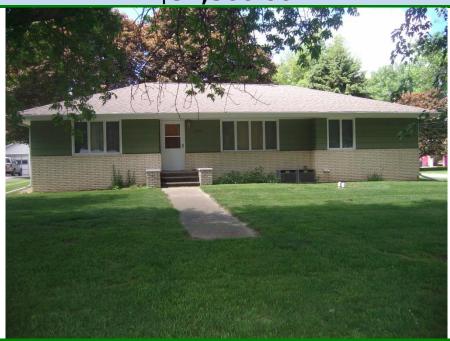

## FOR SALE 1901 Palmer Street Emmetsburg, Iowa \$94,500.00

| Bedrooms   | Square Footage | Garage Size      | Description                                             |
|------------|----------------|------------------|---------------------------------------------------------|
| 3          | 1,724          | 16' x 22'        | •                                                       |
|            | ,              | -                | This spacious ranch style                               |
| Bathrooms  | House size     | Air Conditioning | _                                                       |
| 2          | 30' x 53'      | Central          | home features a finished lower level and is situated on |
| Year Built | Lot Size       | Heat             | a corner lot across from                                |
| 1962       | 82' x 132'     | Natural Gas FA   | Emmetsburg Catholic School                              |
|            |                |                  | and Church. This home                                   |
|            |                |                  | qualifies for the home<br>ownership grant.              |
| Taxes      | Average Gas    | Average Electric |                                                         |
| \$1,892    | <b>\$94.56</b> | \$64.00          | 6 B                                                     |